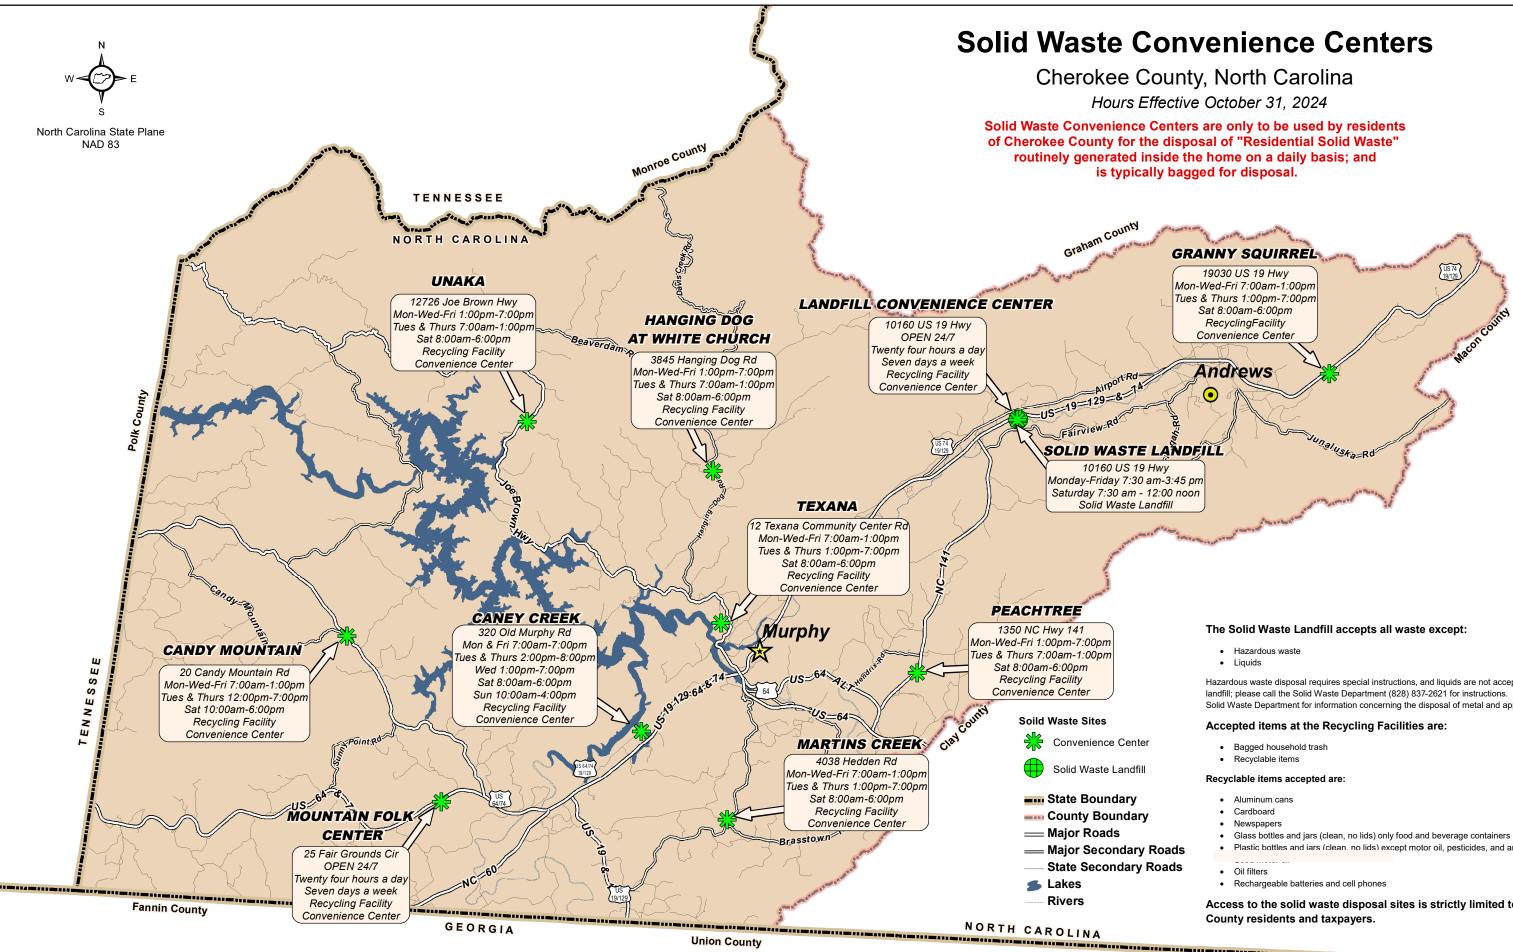

Disclaimer: This map is for reference use only. Data provided are derived from multiple sources with varying levels of accuracy. Cherokee County GIS disclaims all responsibility for the accuracy or completeness of the data shown hereon

Hazardous waste disposal requires special instructions, and liquids are not accepted at the landfill; please call the Solid Waste Department (828) 837-2621 for instructions. Also call the Solid Waste Department for information concerning the disposal of metal and appliances.

- Plastic bottles and iars (clean, no lids) except motor oil, pesticides, and anti-freeze

Access to the solid waste disposal sites is strictly limited to Cherokee

|                           | 6     | 4 | 2 |
|---------------------------|-------|---|---|
| Map Updated : 10/30/2024  | Miles |   | _ |
| Cherokee County GIS Dept. |       |   |   |