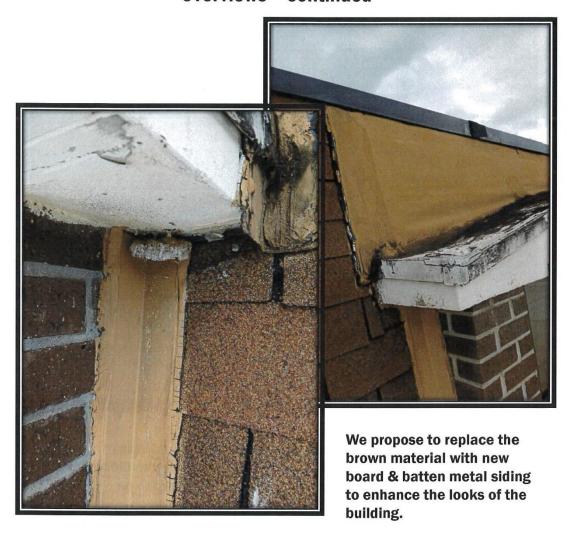

# **Murphy Middle School Renovations**

CLARKNEXSEN

# Option 3

- 8 new toilets with lavatories inside existing Resource Room and portion of adjacent classroom
- 2 classrooms ~850 sf
  Associated site work
- Utility relocation
- Uses existing hot water for heating
- 2900 sf