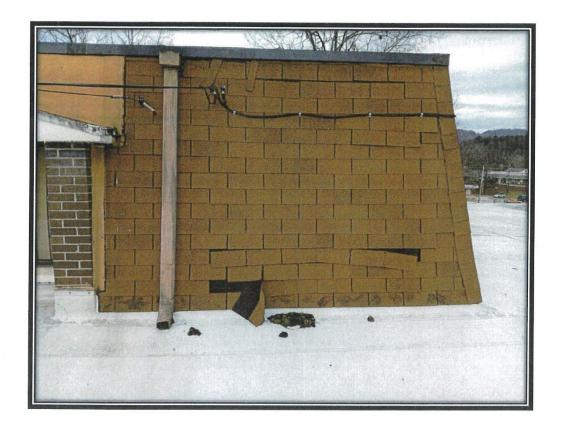

related occurrence. After I took these pictures I went around the roof and caulked all the areas that I could to try and keep out as much water as possible until the new roof system can be installed.





These photos are from the higher roof on the building. As you can see the roof is holding a lot of water that should be draining out through the 4 scuppers located around the edge of the roof. As the membrane shrinks it pulls away from the walls and causes this ponding issue. Yet another symptom of the age of the roof.





The walls between the upper and lower roofs are in need of attention do to old materials breaking down. As you can see in the picture to the left the caulking around the bricks and shingles is dry rotting and cracking which will cause water to leak in those areas.





This photo shows the wall between the upper and lower roofs. This wall currently has shingles on it, they are old and installed on a vertical surface. The shingles need to be replaced by a material designed to perform in the application. We are proposing a metal board & batten siding that is designed to be installed in the position and combat the effects of wind and rain.



# A look at new Duro- Last Roofs installed by ARS Construction Services



White Duro-Last roofs are 86% reflective for years of energy savings and fast cost paybacks.





A new Duro-Last Roof is smooth, clean, and Maintenance Free



## ARS CONSTRUCTION SERVICES

DURO-LAST.

176 Wiggins Rd. Candler, NC 28715 NC GC Lic No. 67876

Lic.Held by William H Stowers 828-283-3220

| ob Name: