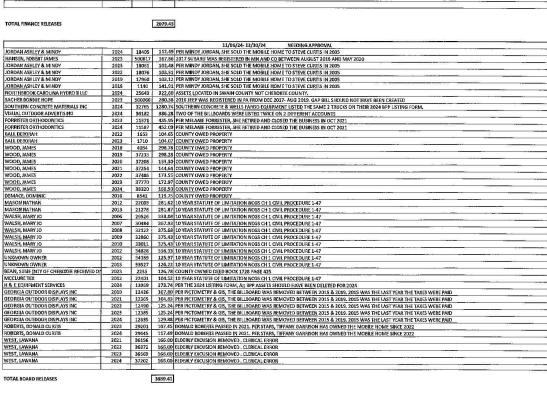

This the 6<sup>th</sup> day of January, 2025.

Dr. Dan Eichenbaum, Chairman

Attest:

Maria Hass, Clerk to the Board

CHEROKEE COUNTY TAX COLLECTOR REQUESTS FOR RELEASE

|                                   |      |        | 11/6/2024-12/30/24                                                                                                                          |
|-----------------------------------|------|--------|---------------------------------------------------------------------------------------------------------------------------------------------|
| Taxpayer Name                     | Year | BIII#  | Tax Amt Reason                                                                                                                              |
| BARKING BUBBLES                   | 2024 | 1895   | 8.61 THE BUSINESS CLOSED IN 2022                                                                                                            |
| BARKING BUBBLES                   | 2023 | 1838   | 7.83 THE BUSINESS CLOSED IN 2022                                                                                                            |
| BEVINS RONNIE                     | 2024 | 2869   | 32.87 THE PTRB HAS BEEN DOUBLED BILLED. IT IS ALSO LISTED ON THE BUSINESS ACCOUNT                                                           |
| HA TLC PRE-SCHOOL                 | 2024 | 1974   | 25.25 THE BUSINESS CLOSED IN 2022                                                                                                           |
| HA TLC PRE-SCHOOL                 | 2023 | 13700  | 25.28 THE BUSINESS CLOSED IN 2022                                                                                                           |
| JORDAN ASHLEY & MINDY             | 2021 | 17929  | 99.68 PER MINDY JORDAN, SHE SOLD THE MOBILE HOME TO STEVE CURTIS IN 2005                                                                    |
| JORDAN ASHLEY & MINDY             | 2020 | 17852  | 98.29 PER MINDY JORDAN, SHE SOLD THE MOBILE HOME TO STEVE CURTIS IN 2005                                                                    |
| SHARP JOSCELYN MARIE              | 2023 | 500650 | 5.95 GAP BILL ONE MONTH SHOULD NOT HAVE BEEN CREATED                                                                                        |
| WAG A BAG                         | 2024 | 39319  | 17.50 BUSINESS WAS BILLED TWICE FOR 2024.                                                                                                   |
| WILDERNESS CREEK FALLS WATER WELL | 2024 | 40157  | 35.00 THE NEW BUSINES JETER WAS FILLED INCORRECTLU. THIS IS NOT A BUSINESS AND THERE ARE NO ASSETS.                                         |
| HERNANDEZ JOSE                    | 2023 | 15291  | 86.75 PER THE 2023 DICK HIGDON MHP LISTING LETTER, JOSE HERNANDEZ DID NOT OWN THE MH LOCATED AT 108 DICK HIGDON MHP DRIVE. NEW OWNER #34756 |
| BALL DEBORAH                      | 2012 | 1670   | 81,74 COUNTY OWNED PROPERTY                                                                                                                 |
| BALL DEBORAH                      | 2014 | 1726   | 81.99 COUNTY OWNED PROPERTY                                                                                                                 |
| BALL DEBORAH                      | 2015 | 1747   | 82.09 COUNTY OWNED PROPERTY                                                                                                                 |
| BALL DEBORAH                      | 2016 | 1554   | 82.24 COUNTY OWNED PROPERTY                                                                                                                 |
| BALL DEBORAH                      | 2017 | 1740   | 82.24 COUNTY OWNED PROPERTY                                                                                                                 |
| BALL DEBORAH                      | 2018 | 32940  | 81,74 COUNTY OWNED PROPERTY                                                                                                                 |
| BALL DEBORAH                      | 2019 | 1595   | 81.24 COUNTY OWNED PROPERTY                                                                                                                 |
| BALL DEBORAH                      | 2620 | 1616   | 79.40 COUNTY OWNED PROPERTY                                                                                                                 |
| BALL DEBORAH                      | 2021 | 1599   | 86.74 COUNTY OWNED PROPERTY                                                                                                                 |
| BALL DEBORAH                      | 2024 | 1768   | 99.60 COUNTY OWNED PROPERTY                                                                                                                 |
| DEMACE, DOMINIC                   | 2017 | 8650   | 59.75 COUNTY OWNED PROPERTY                                                                                                                 |
| DEMACE, DOMINIC                   | 2018 | 23575  | 59.25 COUNTY OWNED PROPERTY                                                                                                                 |
| DEMACE, DOMINIC                   | 2019 | 8671   | 58.75 COUNTY OWNED PROPERTY                                                                                                                 |
| DEMACE, DOMINIC                   | 2020 | 8528   | 39.35 COUNTY OWNED PROPERTY                                                                                                                 |
| DEMACE, DOMINIC                   | 2021 | 8555   | 43.69 COUNTY OWNED PROPERTY                                                                                                                 |
| DEMACE, DOMINIC                   | 2022 | 8616   | 53.35 COUNTY OWNED PROPERTY                                                                                                                 |
| DEMACE, DOMINIC                   | 2023 | 8560   | 52.77 COUNTY OWNED PROPERTY                                                                                                                 |
| DEMACE, DOMINIC                   | 2024 | 8826   | 48.30 COUNTY OWNED PROPERTY                                                                                                                 |
| MYJAID TRANSPORT                  | 2022 | 24569  | 3.66 PER STARS, THE IRP EXPIRED IN 2021, CHRISTOPHER WILLIAMS LIVES IN GA AND MYJAID TRANSPORT INC IS LOCATED IN WILINGTON NC               |
| MYJAID TRANSPORT                  | 2023 | 24689  | 3.66 PER STARS, THE IRP EXPIRED IN 2021. CHRISTOPHER WILLIAMS LIVES IN GA AND MYJAID TRANSPORT INC IS LOCATED IN WILINGTON INC              |
| MYJAID TRANSPORT                  | 2024 | 25111  | 3.66 PER STARS, THE IRP EXPIRED IN 2021. CHRISTOPHER WIILLIAMS LIVES IN GA AND MYJAID TRANSPORT INC IS LOCATED IN WALINGTON INC             |
| HARELSON, SCOTT                   | 2012 | 14828  | 23.09 10 YEAR STATUTE OF LIMITATION NCGS CH 1 CIVIL PROCEOURE 1-47                                                                          |
| BRENDLE SHIRLEY                   | 2012 | 3835   | 39.43 30 YEAR STATUTE OF LIMITATION NOSS CH 1 CVIL PROCEDURE 1-47                                                                           |
| ALEXANDER, JEFF                   | 2023 | 498    | 44.17 COUNTY OWNED PROPERTY DEED BOOK 1728 PAGE 423                                                                                         |
| GEORGIA OUTDOOR DISPLAYS INC      | 2020 | 12305  | 95.56 PER PICTOMETRY & GIS, THE BILLBOARD WAS REMOVED BETWEEN 2015 & 2019, 2015 WAS THE LAST YEAR THE TAXES WERE PAID                       |
| BYRON, JUNE                       | 2022 | 18199  | 11.11 COUNTY OWNED DEED BOOK 1741 PAGE 975                                                                                                  |
| BRYON, JUNE                       | 2023 | 18195  | 71.87 COUNTY OWNED DEED BOOK 1741 PAGE 975                                                                                                  |
| HAYES ALLEN W/ HAYES TERESA       | 2024 | 15030  | 85.00 RESTRICTIVE COVENANT / LIMITS ON RV & MOTOR HOMES. LANDFILL FEE BILLED IN ERROR,                                                      |

TOTAL FINANCE RELEASES

2079.45

TOTAL BOARD RELEASES

3889.41

Page 1

RUN DATE: 12/30/2024 6:41 PM

SORT BY: Name